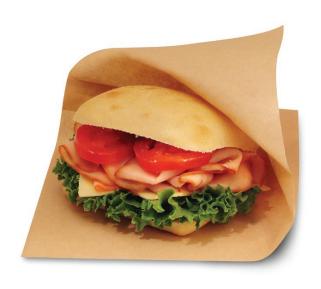

## Duble Open<sup>®</sup> Single Serve Bags

Multi-purpose single serve bag can also be used as a cone basket liner. Bag is open on two sides for easy loading and eating on-the-go.

## PERFORMANCE FEATURES

- Open on two sides for easy loading and eating on-the-go
- Multi-purpose bag allows you to use one size for multiple applications
- Grease proof paper protects consumers from messy stains