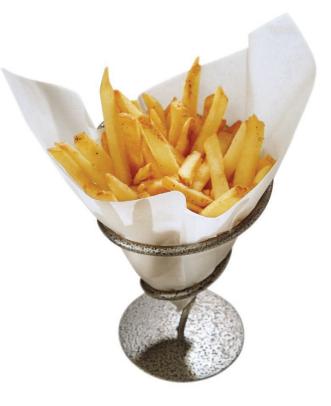

## Duble Open<sup>®</sup> Single Serve Bags

Multi-purpose single serve bag can also be used as a cone basket liner. Bag is open on two sides for easy loading and eating on-the-go.

## PERFORMANCE FEATURES

- Open on two sides for easy loading and eating on-the-go
- Multi-purpose bag allows you to use one size for multiple applications
- Grease proof paper protects consumers from messy stains