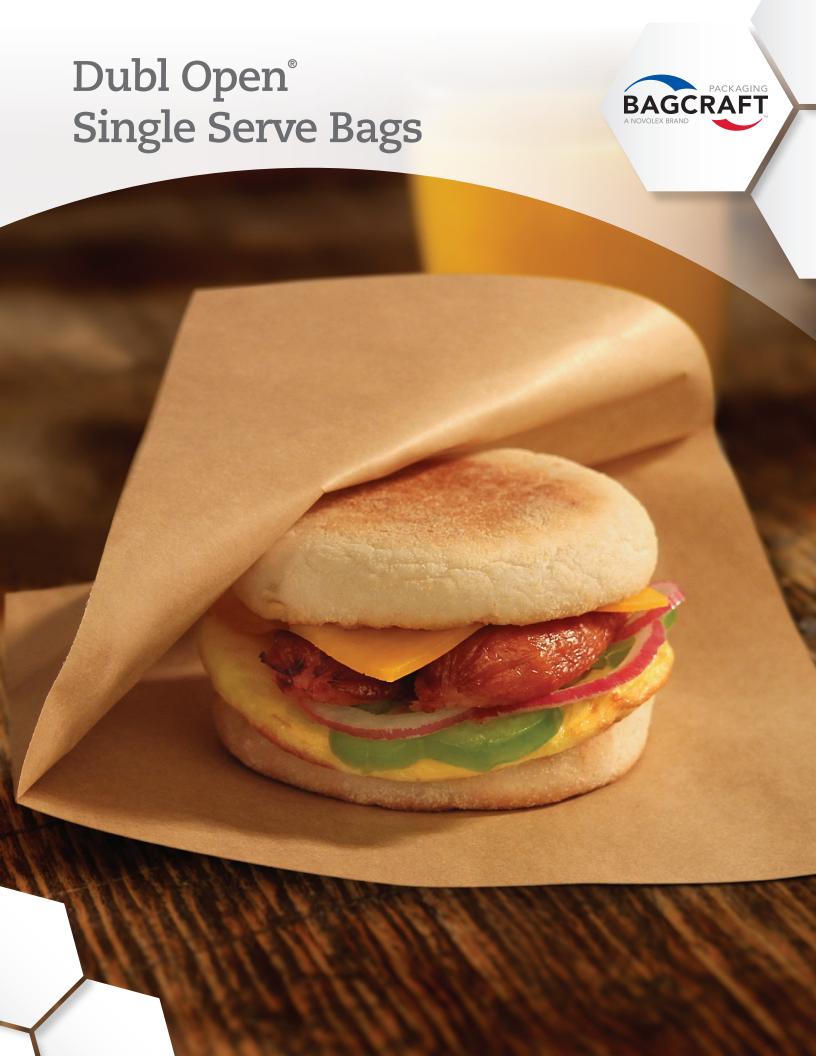

## Duble Open<sup>®</sup> Single Serve Bags

Multi-purpose single serve bag can also be used as a cone basket liner. Bag is open on two sides for easy loading and eating on-the-go.

## PERFORMANCE FEATURES

- Open on two sides for easy loading and eating on-the-go
- Multi-purpose bag allows you to use one size for multiple applications
- Grease proof paper protects consumers from messy stains